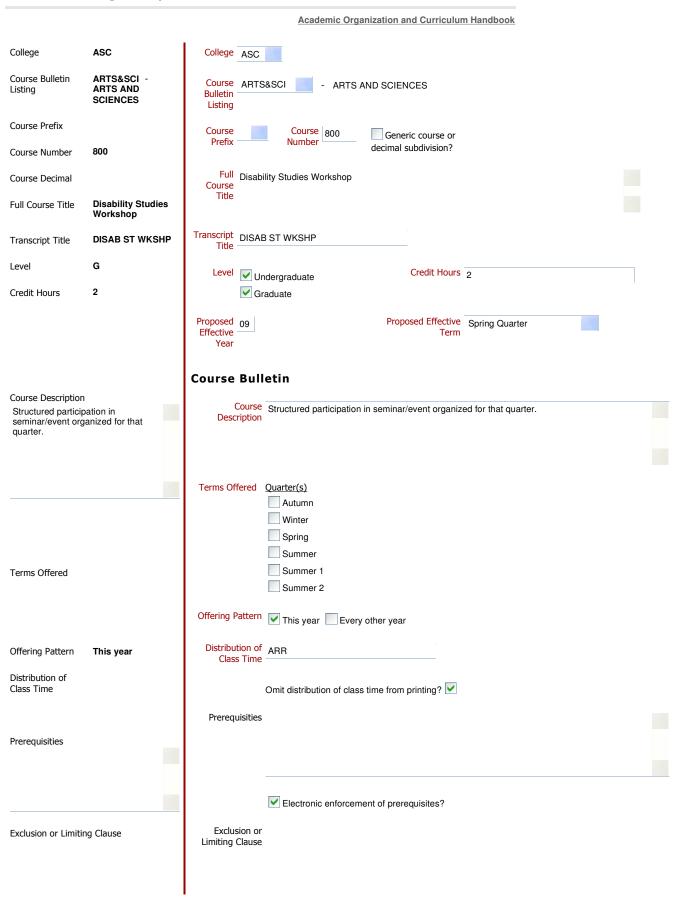

## **Course Contact Information**

| Faculty Name  | Brenda Brueggemann         |  |  |  |
|---------------|----------------------------|--|--|--|
| Faculty Email | brueggemann.1@osu.edu      |  |  |  |
| Contact Name  | Jessica Mercerhill         |  |  |  |
| Contact Dept  | Interdisciplinary Programs |  |  |  |
| Contact Email |                            |  |  |  |

|               | mercerhill.1@osu.edu |          |          |
|---------------|----------------------|----------|----------|
| Contact Phone | 2-6248               | <u> </u> |          |
|               | Save                 |          | Validate |
| THE OHIO STAT | EUNIVERSITY   WWW.0  | SU.EDU   |          |