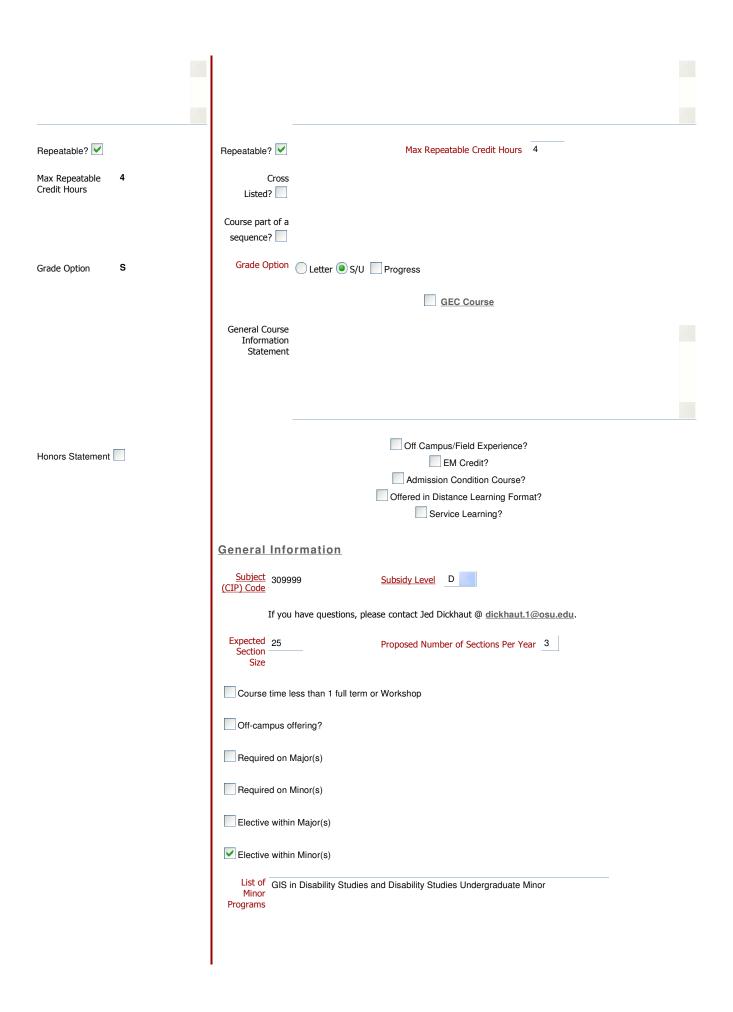

## **Course Change Request**

| Choice of Major(s)                                                                                                                                                                                                                                                          |
|-----------------------------------------------------------------------------------------------------------------------------------------------------------------------------------------------------------------------------------------------------------------------------|
| Choice of Minor(s)                                                                                                                                                                                                                                                          |
| A General Elective                                                                                                                                                                                                                                                          |
| Indicate the nature of the program adjustments, new funding, and/or withdrawals that make possible the implementation of this new course. Evidence must be given of whether the budget support will come from reallocation of existing resources or from new program funds. |
| NA                                                                                                                                                                                                                                                                          |
|                                                                                                                                                                                                                                                                             |
| Is approval of this request contingent upon the approval of other course or curricular requests? Yes No                                                                                                                                                                     |
| Describe any changes in library, equipment, or teaching aids needed                                                                                                                                                                                                         |
|                                                                                                                                                                                                                                                                             |
|                                                                                                                                                                                                                                                                             |
|                                                                                                                                                                                                                                                                             |
| Purpose of the proposed change                                                                                                                                                                                                                                              |
| The course number is being changed so that undegraduate students may also enroll.                                                                                                                                                                                           |
|                                                                                                                                                                                                                                                                             |
|                                                                                                                                                                                                                                                                             |
| Proposed change impacts course contents?                                                                                                                                                                                                                                    |
| Describe the method of funding if the proposed changes involves budgetary adjustments                                                                                                                                                                                       |
|                                                                                                                                                                                                                                                                             |
|                                                                                                                                                                                                                                                                             |
|                                                                                                                                                                                                                                                                             |
|                                                                                                                                                                                                                                                                             |